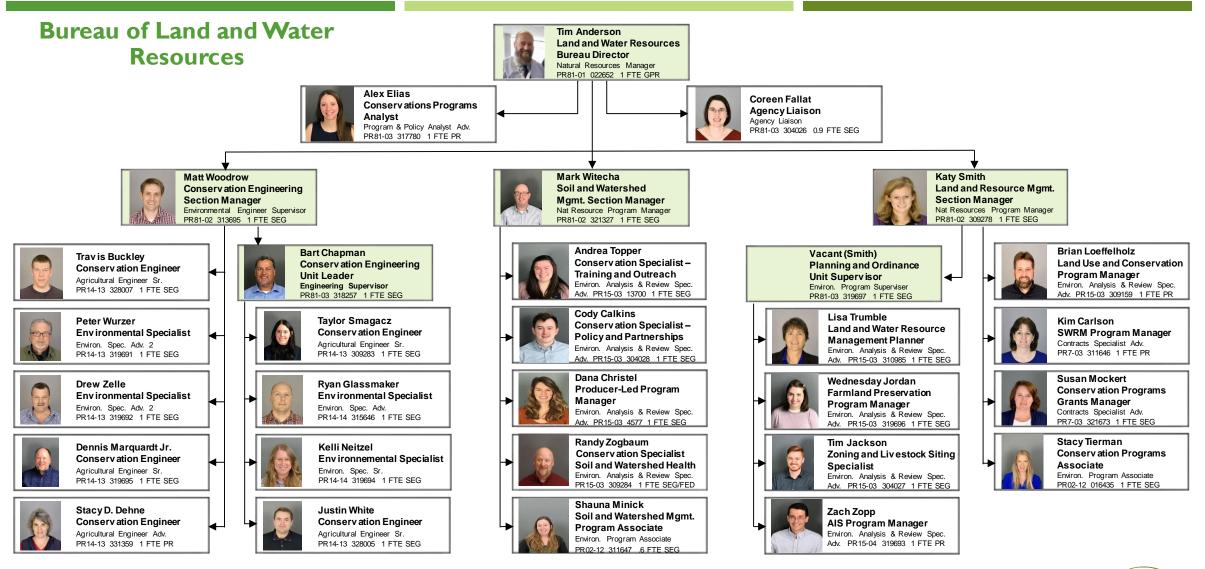

### **Staffing Update**

• Please join us in congratulating Katy Smith as the new section manager for the Land and Resource Management Section in the Bureau. A new organizational chart is attached to this report.